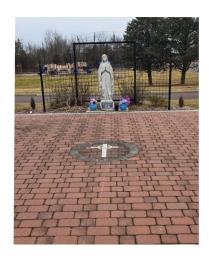

## CORPUS CHRISTI PARISH

OUR LADY
OF LOURDES
MEMORIAL GARDEN

6" x 6" Donation: \$150

6" x 9"
Donation: \$250

Add Clip Art for only \$25 more!

| Donor's Name:                                                                                                                                                                                                                                                                             |                                                                       |           |       |   |          | Date:   |      |     |          |         |           |         |          |       |  |
|-------------------------------------------------------------------------------------------------------------------------------------------------------------------------------------------------------------------------------------------------------------------------------------------|-----------------------------------------------------------------------|-----------|-------|---|----------|---------|------|-----|----------|---------|-----------|---------|----------|-------|--|
| Address: _                                                                                                                                                                                                                                                                                | ess:                                                                  |           |       |   |          | Email:  |      |     | Phone:   |         |           |         |          |       |  |
| City:                                                                                                                                                                                                                                                                                     |                                                                       |           |       |   | S        | tate: _ |      |     | Zip:     |         |           |         |          |       |  |
| 6" x 6" bricks can be personalized with up to 4 lines of text, 14 characters per line 6" x 9" bricks can be personalized with up to 4 lines of text, 18 characters per line ANY SYMBOL IS CONSIDERED ONE SPACE (PERIOD, COMMA, DASH). ALL TEXT IS CENTERED BOTH HORIZONTALLY & VERTICALLY |                                                                       |           |       |   |          |         |      |     |          |         |           |         |          |       |  |
| Line 1                                                                                                                                                                                                                                                                                    |                                                                       |           |       |   |          |         |      |     |          |         |           |         |          |       |  |
| Line 2                                                                                                                                                                                                                                                                                    |                                                                       |           |       |   |          |         |      |     |          |         |           |         |          |       |  |
| Line 3                                                                                                                                                                                                                                                                                    |                                                                       |           |       |   |          |         |      |     |          |         |           |         |          |       |  |
| Line 4                                                                                                                                                                                                                                                                                    |                                                                       |           |       |   |          |         |      |     |          |         |           |         |          |       |  |
|                                                                                                                                                                                                                                                                                           | BRICK SIZE: 6" x 6" 6" x 9" 1 Mini Replica Brick(s) Add \$25 for each |           |       |   |          |         |      |     |          |         |           |         |          |       |  |
|                                                                                                                                                                                                                                                                                           |                                                                       | \$ Record | Chair |   | <b> </b> | Dove    | Pray | Ver | <i>†</i> | Keichte | Ker C     | 0       |          |       |  |
| Mary                                                                                                                                                                                                                                                                                      | Jesus                                                                 | Rosary    | Choir | _ | oss      |         |      |     | Bible    | Knights | of Columb | ous Cro | oss with | RIDIE |  |