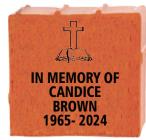

## CORPUS CHRISTI PARISH

OUR LADY
OF LOURDES
MEMORIAL GARDEN

6" x 6" Donation: \$150

6" x 9"
Donation: \$250

Add Clip Art for only \$25 more!

| Donor's Name:                                                                                                                                                                                                                                                                             |                                                                       |           |       |   |          | Date:   |      |     |          |         |           |         |          |       |  |
|-------------------------------------------------------------------------------------------------------------------------------------------------------------------------------------------------------------------------------------------------------------------------------------------|-----------------------------------------------------------------------|-----------|-------|---|----------|---------|------|-----|----------|---------|-----------|---------|----------|-------|--|
| Address: _                                                                                                                                                                                                                                                                                | ess:                                                                  |           |       |   |          | Email:  |      |     | Phone:   |         |           |         |          |       |  |
| City:                                                                                                                                                                                                                                                                                     |                                                                       |           |       |   | S        | tate: _ |      |     | Zip:     |         |           |         |          |       |  |
| 6" x 6" bricks can be personalized with up to 4 lines of text, 14 characters per line 6" x 9" bricks can be personalized with up to 4 lines of text, 18 characters per line ANY SYMBOL IS CONSIDERED ONE SPACE (PERIOD, COMMA, DASH). ALL TEXT IS CENTERED BOTH HORIZONTALLY & VERTICALLY |                                                                       |           |       |   |          |         |      |     |          |         |           |         |          |       |  |
| Line 1                                                                                                                                                                                                                                                                                    |                                                                       |           |       |   |          |         |      |     |          |         |           |         |          |       |  |
| Line 2                                                                                                                                                                                                                                                                                    |                                                                       |           |       |   |          |         |      |     |          |         |           |         |          |       |  |
| Line 3                                                                                                                                                                                                                                                                                    |                                                                       |           |       |   |          |         |      |     |          |         |           |         |          |       |  |
| Line 4                                                                                                                                                                                                                                                                                    |                                                                       |           |       |   |          |         |      |     |          |         |           |         |          |       |  |
|                                                                                                                                                                                                                                                                                           | BRICK SIZE: 6" x 6" 6" x 9" 1 Mini Replica Brick(s) Add \$25 for each |           |       |   |          |         |      |     |          |         |           |         |          |       |  |
|                                                                                                                                                                                                                                                                                           |                                                                       | \$ Record | Chair |   | <b> </b> | Dove    | Pray | Ver | <i>†</i> | Keichte | Ker C     | 0       |          |       |  |
| Mary                                                                                                                                                                                                                                                                                      | Jesus                                                                 | Rosary    | Choir | _ | oss      |         |      |     | Bible    | Knights | of Columb | ous Cro | oss with | RIDIE |  |