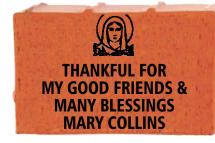

## CORPUS CHRISTI PARISH

OUR LADY
OF LOURDES
MEMORIAL GARDEN

6" x 6" Donation: \$150

6" x 9"
Donation: \$250

Add Clip Art for only \$25 more!

| Donor's Name:                                                                                                                                                                                                                                                                             |                                                                       |           |       |   |          | Date:   |      |     |          |         |           |         |          |       |  |
|-------------------------------------------------------------------------------------------------------------------------------------------------------------------------------------------------------------------------------------------------------------------------------------------|-----------------------------------------------------------------------|-----------|-------|---|----------|---------|------|-----|----------|---------|-----------|---------|----------|-------|--|
| Address: _                                                                                                                                                                                                                                                                                | ess:                                                                  |           |       |   |          | Email:  |      |     | Phone:   |         |           |         |          |       |  |
| City:                                                                                                                                                                                                                                                                                     |                                                                       |           |       |   | S        | tate: _ |      |     | Zip:     |         |           |         |          |       |  |
| 6" x 6" bricks can be personalized with up to 4 lines of text, 14 characters per line 6" x 9" bricks can be personalized with up to 4 lines of text, 18 characters per line ANY SYMBOL IS CONSIDERED ONE SPACE (PERIOD, COMMA, DASH). ALL TEXT IS CENTERED BOTH HORIZONTALLY & VERTICALLY |                                                                       |           |       |   |          |         |      |     |          |         |           |         |          |       |  |
| Line 1                                                                                                                                                                                                                                                                                    |                                                                       |           |       |   |          |         |      |     |          |         |           |         |          |       |  |
| Line 2                                                                                                                                                                                                                                                                                    |                                                                       |           |       |   |          |         |      |     |          |         |           |         |          |       |  |
| Line 3                                                                                                                                                                                                                                                                                    |                                                                       |           |       |   |          |         |      |     |          |         |           |         |          |       |  |
| Line 4                                                                                                                                                                                                                                                                                    |                                                                       |           |       |   |          |         |      |     |          |         |           |         |          |       |  |
|                                                                                                                                                                                                                                                                                           | BRICK SIZE: 6" x 6" 6" x 9" 1 Mini Replica Brick(s) Add \$25 for each |           |       |   |          |         |      |     |          |         |           |         |          |       |  |
|                                                                                                                                                                                                                                                                                           |                                                                       | \$ Record | Chair |   | <b> </b> | Dove    | Pray | Ver | <i>†</i> | Keichte | Ker C     | 0       |          |       |  |
| Mary                                                                                                                                                                                                                                                                                      | Jesus                                                                 | Rosary    | Choir | _ | oss      |         |      |     | Bible    | Knights | of Columb | ous Cro | oss with | RIDIE |  |