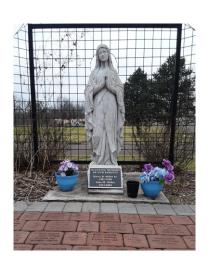

## CORPUS CHRISTI PARISH

OUR LADY
OF LOURDES
MEMORIAL GARDEN

6" x 6" Donation: \$150

6" x 9"
Donation: \$250

Add Clip Art for only \$25 more!

| Donor's Name:                                                                                                                                                                                                                                                                             |                                                                       |           |       |   |          | Date:   |      |     |          |         |           |         |          |       |  |
|-------------------------------------------------------------------------------------------------------------------------------------------------------------------------------------------------------------------------------------------------------------------------------------------|-----------------------------------------------------------------------|-----------|-------|---|----------|---------|------|-----|----------|---------|-----------|---------|----------|-------|--|
| Address: _                                                                                                                                                                                                                                                                                | ess:                                                                  |           |       |   |          | Email:  |      |     | Phone:   |         |           |         |          |       |  |
| City:                                                                                                                                                                                                                                                                                     |                                                                       |           |       |   | S        | tate: _ |      |     | Zip:     |         |           |         |          |       |  |
| 6" x 6" bricks can be personalized with up to 4 lines of text, 14 characters per line 6" x 9" bricks can be personalized with up to 4 lines of text, 18 characters per line ANY SYMBOL IS CONSIDERED ONE SPACE (PERIOD, COMMA, DASH). ALL TEXT IS CENTERED BOTH HORIZONTALLY & VERTICALLY |                                                                       |           |       |   |          |         |      |     |          |         |           |         |          |       |  |
| Line 1                                                                                                                                                                                                                                                                                    |                                                                       |           |       |   |          |         |      |     |          |         |           |         |          |       |  |
| Line 2                                                                                                                                                                                                                                                                                    |                                                                       |           |       |   |          |         |      |     |          |         |           |         |          |       |  |
| Line 3                                                                                                                                                                                                                                                                                    |                                                                       |           |       |   |          |         |      |     |          |         |           |         |          |       |  |
| Line 4                                                                                                                                                                                                                                                                                    |                                                                       |           |       |   |          |         |      |     |          |         |           |         |          |       |  |
|                                                                                                                                                                                                                                                                                           | BRICK SIZE: 6" x 6" 6" x 9" 1 Mini Replica Brick(s) Add \$25 for each |           |       |   |          |         |      |     |          |         |           |         |          |       |  |
|                                                                                                                                                                                                                                                                                           |                                                                       | \$ Record | Chair |   | <b> </b> | Dove    | Pray | Ver | <i>†</i> | Keichte | Ker C     | 0       |          |       |  |
| Mary                                                                                                                                                                                                                                                                                      | Jesus                                                                 | Rosary    | Choir | _ | oss      |         |      |     | Bible    | Knights | of Columb | ous Cro | oss with | RIDIE |  |